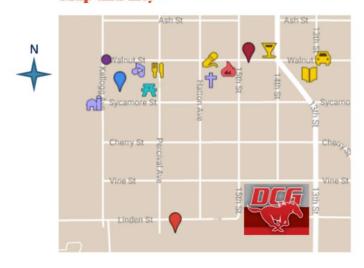

## Map and Key -

|          | Parade Start                     |
|----------|----------------------------------|
| 4        | 5K, 1 Mile & Tot Trot Road Races |
| പി       | Brenton Farms                    |
| <b>=</b> | Car & Truck Show                 |
|          | Carnival Rides                   |
| BCG      | DC-G Middle School               |
| 4        | Entertainment                    |
| <b>a</b> | Fire Station                     |
| -        | Fireworks - Burnett Complex      |
| 79       | Food Vendors                     |
|          | Library                          |
| 2        | Main Stage                       |
| 1        | Methodist Church                 |
| 兲        | Mound Park                       |
| •        | Skating Rink                     |
|          |                                  |